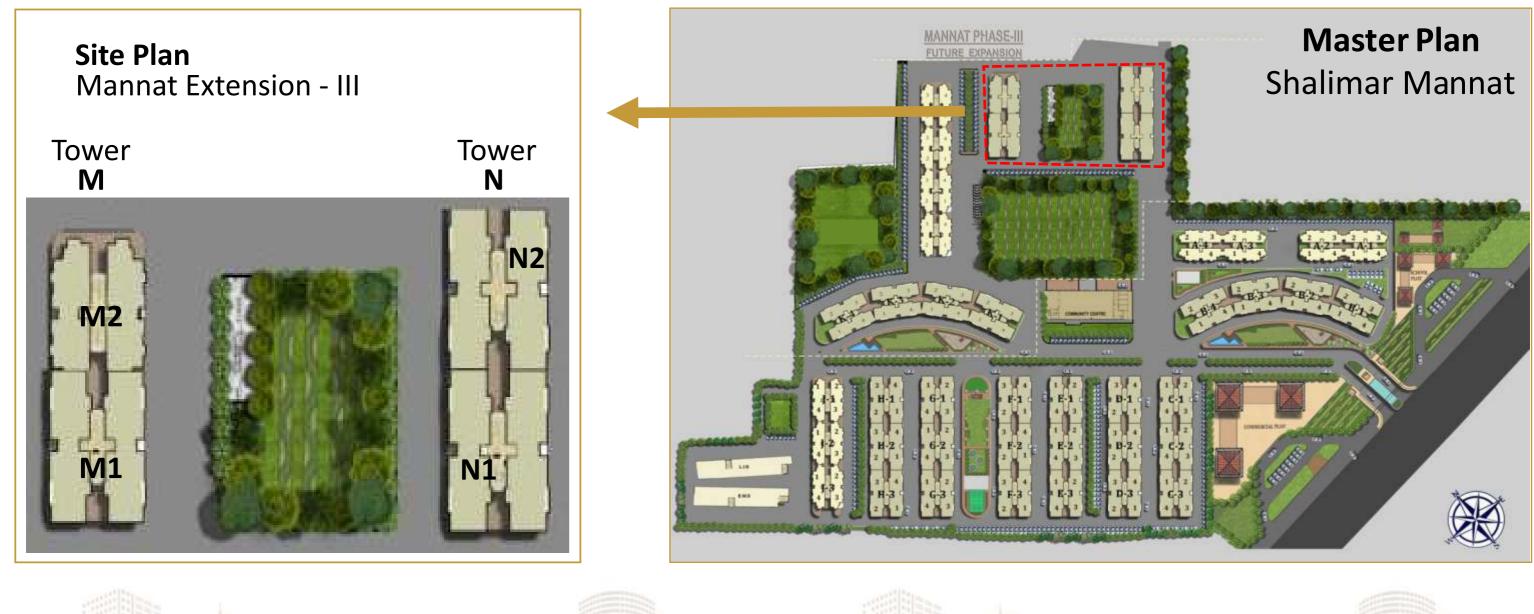

# S H A L I M A R



## PROJECT PROGRESS REPORT MARCH 2025





#### SHALIMAR

### **PROJECT BRIEF**

- Project Name: Shere Shalimar Mannat Extension-III
- Location: Lucknow Faizabad Road Barabanki

Shere Shalimar Mannat Extension -III : UPRERAPRJ555231

- Number of Towers: 4 nos.
- Number of Units: 160 nos
- 3 BHK -120 units
- 2 BHK + STUDY –40 units



#### SITE PLAN

. . .







#### WORK PROGRESS REPORT

|       | Shalimar Manna                                | at Extensio              | n-3  |      |      |        |
|-------|-----------------------------------------------|--------------------------|------|------|------|--------|
|       | Milestone Name                                | Status (Upto-31/03/2025) |      |      |      |        |
| S.No. |                                               | M1                       | M2   | N1   | N2   | Remark |
| 1     | Booking                                       |                          |      |      |      |        |
| 2     | WITHIN 30 DAYS OF BOOKING                     |                          |      |      |      |        |
| 3     | ON START OF EXCAVATION OF TOWER + 100% OF EDC | Done